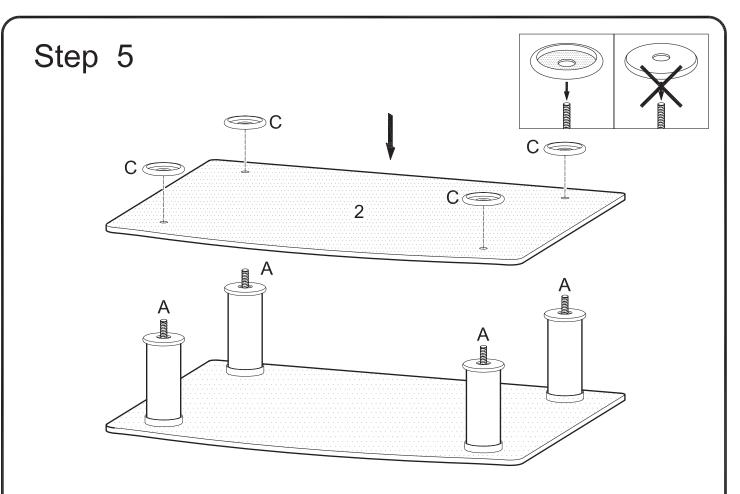

## Step 3

Screw long rods (A) into cylinders (6).

Snap decorative rings (C) onto cylinders (6).

Screw cylinders (5) onto long rods (A). Note that cylinders (5) will fit snuggly inside the decorative rings placed in the previous step.